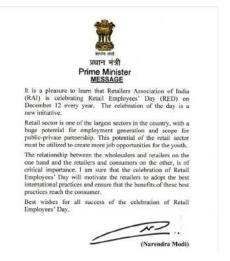

The celebrations received messages from brand ambassadors, celebrities from the Indian Film Industry and the Government showing its support to India's 2nd largest industry - retail.

Retail Employees' Day 2018 garnered a digital footprint of more than 4 crores.

#### Government Support

Here are some of the government authorities who wished retail associates on the occasion of Retail Employees' Day

| Position                                                  | Name of the Dignitary |
|-----------------------------------------------------------|-----------------------|
| Prime Minister                                            | Narendra Modi         |
| Chief Minister of Haryana                                 | Manohar Lal           |
| Minister of Commerce & Industry and Civil Aviation        | Suresh Prabhu         |
| Principal Secretary to Government Industries and Commerce | Jayesh Ranjan         |
| Chief Minister of Gujarat                                 | Vijay Rupani          |
| Chief Minister of Maharashtra                             | Devendra Fadnavis     |
| Chief Minister of Rajasthan                               | Vasundhara Raje       |
| Secretary to Government of India and CEO, FSSAI           | Pawan Agarwal         |
| Additional Director General GST                           | Yogendra Garg         |