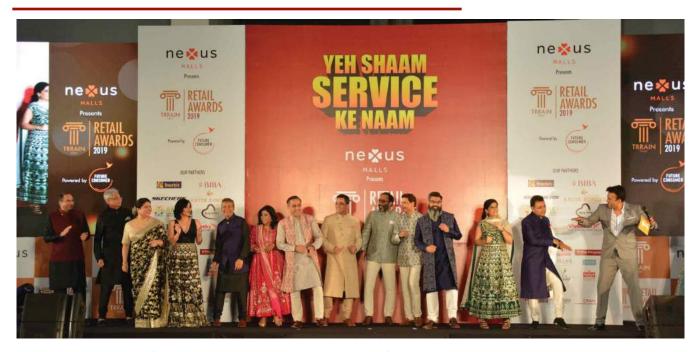

# TRRAIN Retail Awards

These unsung heroes return lost diamond rings to customers and deliver emergency first aid. They work all night to gift wrap a large order; even when not paid extra. No wonder that their CEOs put up a fashion show and sang for them to celebrate their excellence customer service.

In a classic reversal of roles, front-end associates were on stage and their CEOs seated in the audience clapping for them. This was the magic of the 8<sup>th</sup> TRRAIN Retail Awards, the world's only such award that recognises exceptional customer service. The finale of the awards was held at The Renaissance Powai, on 27<sup>th</sup> February, 2019.

# CEO Fashion Show curated by Anita Dongre

A major highlight of the TRRAIN Retail Awards was a fashion show curated by Anita Dongre with CEOs of key retail organisations walking the ramp. The retail leaders who walked the ramp included Ajay Kaul, Everstone Capital (ex- Jubilant Foodworks); Anuj Puri, Anarock; Gaurav Mahajan, Raymond; Lalit Agarwal, V-Mart; Nivedita Nanda, Kaya; Rahul Mehta, CMAI; Rahul Vira, Skechers; Rajneesh Mahajan, Inorbit Malls; Rakesh Biyani, Future Group; Richa Bhatnagar, Bestseller India; Shalini Vohra, CROMA; Uma Talreja, Shoppers Stop; and Vineet Gautam, Bestseller India.