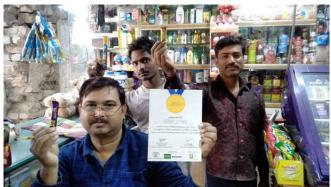

# 30,000+ Kirana Store owners celebrate #RED2018

We partnered with Hygienic Research Pvt. Ltd., parent company of Streax and Vasmol, to reach out to 30,000+ Kirana store owners and wish them Happy Retail Employees' Day!

On the occasion of Retail Employees' Day, employees of Hygienic Research Pvt. Ltd. visited to 30,000+ stores gave them a thank you card, thanking Kirana store owners for their contribution in making their brand a leading brand and gave them 2 chocolates.