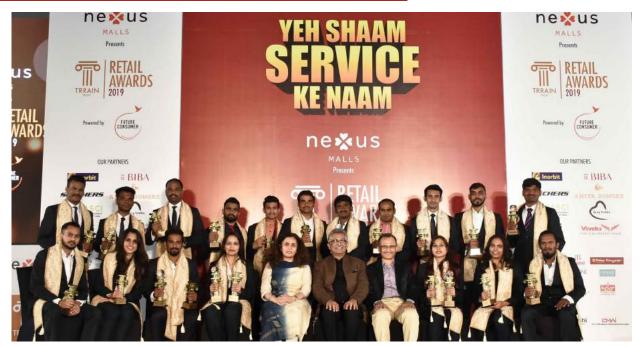

# TRRAIN Retail Awards

These unsung heroes return lost diamond rings to customers and deliver emergency first aid. They work all night to gift wrap a large order; even when not paid extra. No wonder that their CEOs put up a fashion show and sang for them to celebrate their excellence customer service.

In a classic reversal of roles, front-end associates were on stage and their CEOs seated in the audience clapping for them. This was the magic of the 8<sup>th</sup> TRRAIN Retail Awards, the world's only such award that recognises exceptional customer service. The finale of the awards was held at The Renaissance Powai, on 27<sup>th</sup> February, 2019.

# TRRAIN Retail Awards Winners Photo

Winners of TRRAIN Retail Awards 2019 with Ameesha Prabhu, B S Nagesh and our Chief Guest, Harish Bhat, Brand Custodian, Tata Sons.