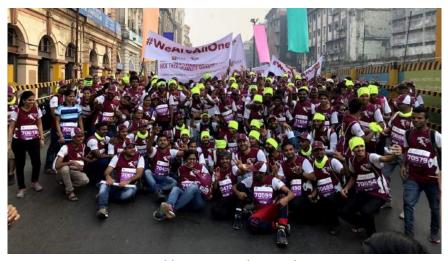

# Tata Mumbai Marathon

TRRAIN participated in the Tata Mumbai Marathon for the 4<sup>th</sup> year. We had a total of 350 runners supporting TRRAIN at the marathon. Corporates like K Raheja Corp. & Shoppers Stop and 12 Individual runners supported TRRAIN at the Marathon.

Pankh trainees during the Champions with Disability Category run

A major highlight of our participation in the Marathon was our participation in the Champions with Disability Category. 256 Pankh trainees had participated in the run and we were the largest contingent in the category.