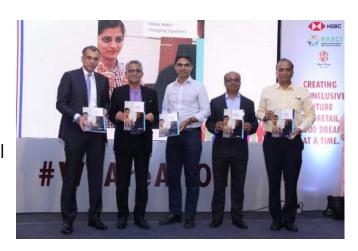

Retail Inclusion Summit also witnessed the launch of Disability Employment - Indian Retail Changing Equations, a report published by TRRAIN in association with HSBC which outlines the potential the Indian Retail Sector has, to impact the lives of Persons with Disabilities in India.

The report was launched by Surendra Rosha, CEO - HSBC India, B S Nagesh, Founder - TRRAIN, Neville Noronha, CEO - Avenue Supermarts Ltd. (D-Mart), Piyush Dutt, CHRO - Vishal Mega Mart, and Sadashiv Nayak, CEO - Big Bazaar.