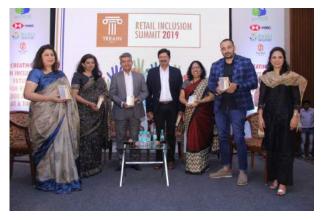

# Retail Inclusion Summit

The 3<sup>rd</sup> edition of Retail Inclusion Summit saw a get together of 100+ retail brands to talk about inclusion, diversity and how can retail lead the way for other sectors in the employment of Persons with Disabilities.

Retail Inclusion Summit also witnessed the launch of Disability Employment - Indian Retail Changing Equations, a report published by TRRAIN in association with HSBC which outlines the potential the Indian Retail Sector has, to impact the lives of Persons with Disabilities in India.

The report was launched by Surendra Rosha, CEO - HSBC India, B S Nagesh, Founder - TRRAIN, Neville Noronha, CEO - Avenue Supermarts Ltd. (D-Mart), Piyush Dutt, CHRO - Vishal Mega Mart, and Sadashiv Nayak, CEO - Big Bazaar.