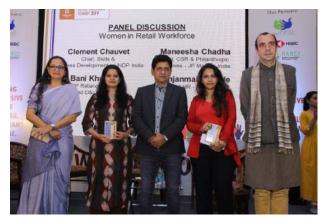

The event included panel discussions on a range of topics. One such discussion on "Women in retail workforce" between Maneesha Chadha, Head, CSR and Philanthropic initiatives - J.P. Morgan India; Bani Khurana, HRBP - Reliance Digital & Head D&I Initiatives, Ranjanmala Hegde, Head - HR Skechers, Clement Chauvet, Chief, Skills and Business Development - United Nations Development Programme (UNDP) and was moderated by Ahtesham Siddiqui, Business Consultant, TRRAIN.